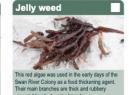

#### Bringing the beach to you, West Coast region

Plants and algae

Marine Waters

Algae: 🔵 green 🔺 brown

iea lettuce

Kelp

marinewaters.fish.wa.gov.au

**Download Resource** E?059?22 Bringing the Beach to you - WC POSTER