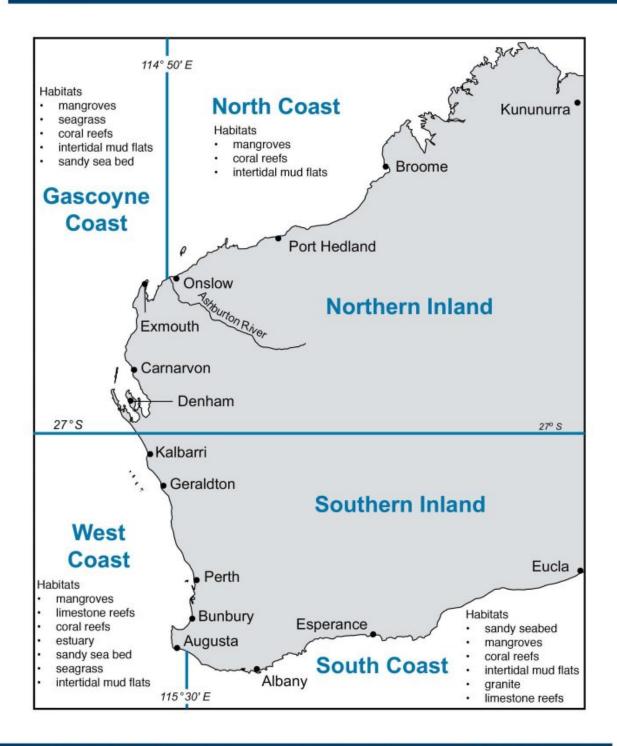

# **Teacher Resource Sheet: Mapping Marine Western Australia - suggested answers**

## Phase of learning

Years 3 - 4

#### **WA Curriculum**

K-10 Humanities and Social Sciences

### Region

North Coast, Gascoyne Coast, West Coast, South Coast

### Summary

This teacher resource sheet is associated with the Lesson: Bioregions





1438-18 Teacher Resource Sheet - Mapping Marine Western Australia ANSWERS

marinewaters.fish.wa.gov.au

### **Download Files**

TRS - Mapping Marine WA - ANSWERS

### **Related resources**

Lesson: Bioregions

Student Worksheet: Mapping Marine Western Australia

Student Resource Sheet: Marine Habitats of WA