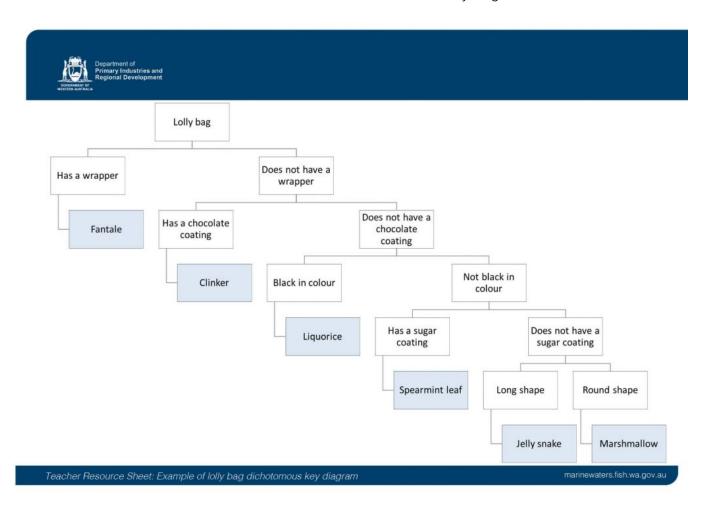

# Teacher Resource Sheet: Example of Lolly Bag Dichotomous Key Diagram

## **Summary**

This Teacher Resource Sheet is associated with the Lesson: Lolly bags